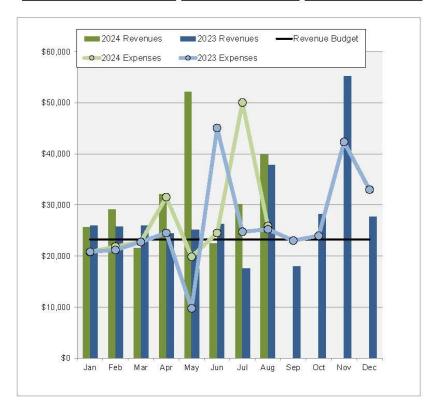

#### > Statement of Activities

The statement of activities reflects the revenues and expenses of the organization for the current period of time - typically the current month and year-to-date. It can also be used to compare actual revenues and expenses to those budgeted.