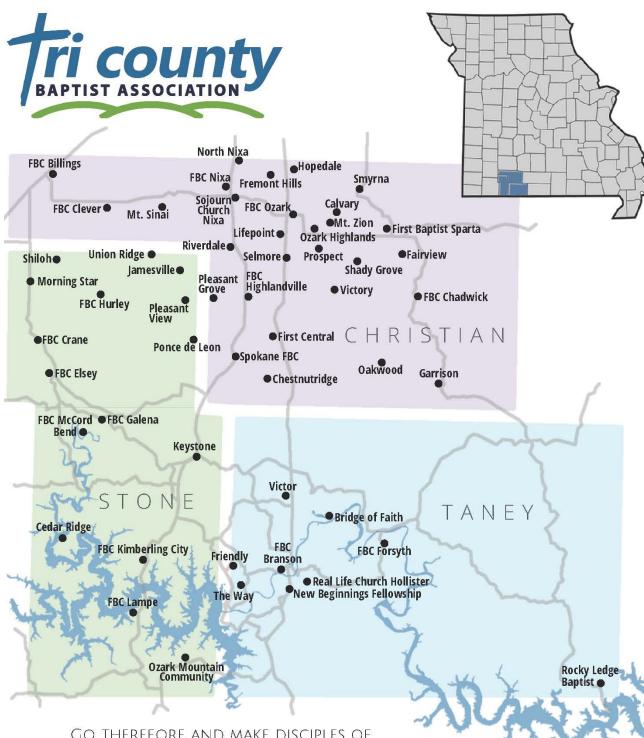

| *                     | ` • /                                        |
| The Way Baptist Church                      | ·                                       | Branson               | Michael Head (Jan)                           |
| Union Ridge Baptist Church                  | 6047 State Hwy M                        | Clever                | Mearl Laswell (Beverly)                      |
| Victor Baptist Church                       | 1115 Victor Church Rd                   | Branson               | Kenny Robinette (Carol)                      |
| Victory Baptist Church                      | 5058 State Hwy W                        | Ozark                 | Danny Decker (Sarah)                         |

A cord of three strands is not easily broken. Ecclesiastes 4:12



# GO THEREFORE AND MAKE DISCIPLES OF ALL THE NATIONS,

BAPTIZING THEM IN THE NAME OF THE FATHER AND OF THE SON AND OF THE HOLY SPIRIT, TEACHING THEM TO OBSERVE ALL THINGS THAT I HAVE COMMANDED YOU; AND LO, I AM WITH YOU ALWAYS, EVEN TO THE END OF THE AGE.

[ MATTHEW 28:19-20 ]



# **Tri County Baptist Association**

PO Box 370 239 Downing Street Nixa, MO 65714 phone: (417) 725-8825 fax: (417) 725-8835 www.tcsba.com

Tri-County Baptist Association exists to encourage, assist and resource churches in Christian, Stone and Taney Counties to fulfill the Great Commission.