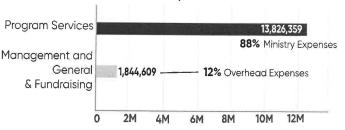

lies served



Churches served by Church Engagement

Trained in Stewards of Children



**HOPE • HEALING • RESTORATION** 



2023 Statistical Report 816.361.2233

www.lighthousekc.org

Maternity Home Clients 10 Mothers,

4 Toddlers & 6 Infants



29,552

Packages of diapers and other baby items distributed



274.75 Volunteer Hours









### 2023 Total Revenue/Support

### Program Sorvinger \$0.970.395

- Program Services: \$9,870,285
- Contributions: \$3,993,526
- Endowment/Investments: \$2,374,978
- Cooperative Program: \$708,411
- Gifts from Churches: \$612,827
  Bequests/Wills: \$541,589
- Other Revenue: \$483,788
- Birthday Offering: \$231,329
- Missouri Missions Offering: \$130,926
- Special Events: \$71,747

# MBCH Family of Corporations 2023 Financial Report

### 2023 Expenses



Total Expenses: \$15,670,968

Revenue Less Expenses: \$3,348,438\*

Unrealized Gains on Investments: \$1,682,108
\*Does not include Unrealized Gains on Investments

### mbch CONTACT INFORMATION

MBCH Corporate 11300 St. Charles Rock Road Bridgeton, MO 63044 800.264.6224 info@mbch.org

### mbch

CHURCH ENGAGEMENT

David Burch Church Engagement Strategist 417.380.1082 david.burch@mbch.org

## mbch

**REGIONAL REPRESENTATIVES** 

Ben King, MSCM, CGPA West/Northwest Region 816.472.9072 ben.king@mbch.org

David McMullin East/Northeast Region 573.259.3971 david.mcmullin@mbch.org Joe Nogalski, MDIV, CPGA Southwest Region 816.317.4430 joe.nogalski@mbch.org

Kenny Vawter, CPGA Southeast Region 573.241.1113 kenny.vawter@mbch.org

www.mbch.org

### **Missouri Baptist Homes & Healthcare Ministries**