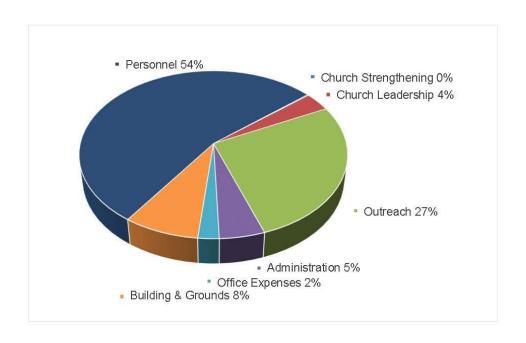

|    |         |      |         |
| We         | ekly Averag | je    | \$ | 5,965   | \$       | 7,440   | \$ | 5,548   | \$   | 6,391   |





### **Tri-County Southern Baptist Association**

Summary of Operations Expense For the 8 Months Ended August 31, 2024

|                      | <br>ear-to-Date<br>Actual |
|----------------------|---------------------------|
| Church Strengthening | \$<br>367.36              |
| Church Leadership    | 7,752.28                  |
| Outreach             | 58,555.32                 |
| Administration       | 10,492.63                 |
| Office Expenses      | 4,875.39                  |
| Building & Grounds   | 17,515.06                 |
| Personnel            | 117,743.08                |
| Total Expenses       | \$<br>217,301.12          |



MILLER MANAGEMENT

### Tri-County Southern Baptist Association Church Receipts Summary

August 31, 2024

|                                       | Current<br>Month | 2023<br>Average | 2024<br>Average      | %<br>Difference | 2024<br>Total                           |
|---------------------------------------|------------------|-----------------|----------------------|-----------------|-----------------------------------------|
| Beacon of Hope                        | \$ -             | \$ -            | \$ -                 | \$              |                                         |
| FBC Billings                          | 660.15           | 208.26          | 360.63               | 73.2%           | 2,885.00                                |
| FBC Branson                           | 1,5